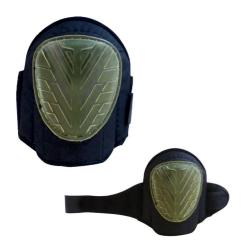

## 1001405

**ERGO-RITE RSI** 

Pair of gel kneepad with outside anti-slip shell

# 1001405

**ERGO-RITE RSI** 

Pair of gel kneepad with outside anti-slip shell

#### **ERGO-RITE RSI**

Pair of gel kneepad with outside anti-slip shell