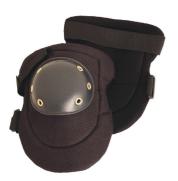

1001400

**ERGO-RITE RSI** 

Hard cap kneepad, adjustable straps with elastic velcro.

# **Certifications and norms**

1001400

**ERGO-RITE RSI** 

Hard cap kneepad, adjustable straps with elastic velcro.

#### **ERGO-RITE RSI**

Hard cap kneepad, adjustable straps with elastic velcro.